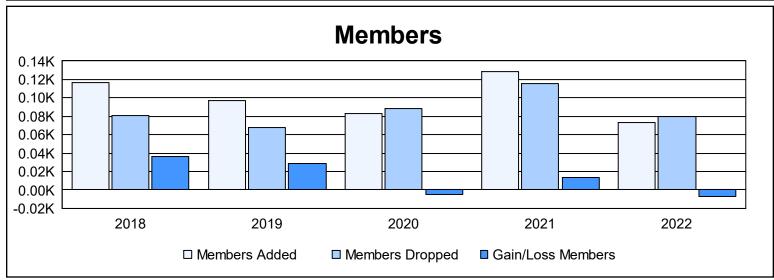

District 1 CN As of June 2022 Cumulative

| Year      | New<br>Clubs | Dropped<br>Clubs | Gain/<br>Loss<br>Clubs | New<br>Members | Charter<br>Members | Reinstate<br>Members | Transfer<br>Members | Total<br>Member<br>Added | Total<br>Members<br>Dropped | Gain/<br>Loss<br>Members |
|-----------|--------------|------------------|------------------------|----------------|--------------------|----------------------|---------------------|--------------------------|-----------------------------|--------------------------|
| 2017-2018 | 1            | 0                | 1                      | 74             | 37                 | 4                    | 2                   | 117                      | 81                          | 36                       |
| 2018-2019 | 0            | 0                | 0                      | 96             | 0                  | 1                    | 0                   | 97                       | 68                          | 29                       |
| 2019-2020 | 0            | 0                | 0                      | 68             | 0                  | 5                    | 10                  | 83                       | 88                          | -5                       |
| 2020-2021 | 1            | 1                | 0                      | 94             | 30                 | 5                    | 0                   | 129                      | 115                         | 14                       |
| 2021-2022 | 0            | 1                | -1                     | 66             | 2                  | 4                    | 1                   | 73                       | 80                          | -7                       |
| Average   | 0            | 0                | 0                      | 80             | 14                 | 4                    | 3                   | 100                      | 86                          | 13                       |