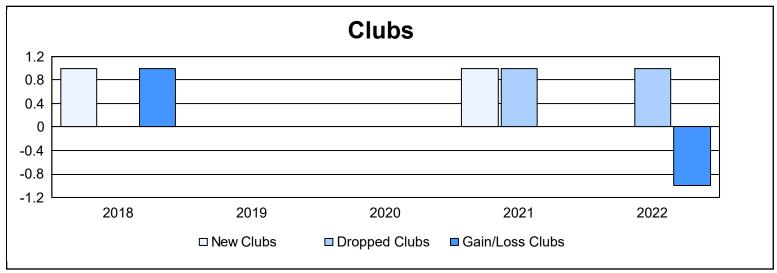

District 1 CN As of June 2022 Cumulative

| Year      | New<br>Clubs | Dropped<br>Clubs | Gain/<br>Loss<br>Clubs | New<br>Members | Charter<br>Members | Reinstate<br>Members | Transfer<br>Members | Total<br>Member<br>Added | Total<br>Members<br>Dropped | Gain/<br>Loss<br>Members |
|-----------|--------------|------------------|------------------------|----------------|--------------------|----------------------|---------------------|--------------------------|-----------------------------|--------------------------|
| 2017-2018 | 1            | 0                | 1                      | 74             | 37                 | 4                    | 2                   | 117                      | 81                          | 36                       |
| 2018-2019 | 0            | 0                | 0                      | 96             | 0                  | 1                    | 0                   | 97                       | 68                          | 29                       |
| 2019-2020 | 0            | 0                | 0                      | 68             | 0                  | 5                    | 10                  | 83                       | 88                          | -5                       |
| 2020-2021 | 1            | 1                | 0                      | 94             | 30                 | 5                    | 0                   | 129                      | 115                         | 14                       |
| 2021-2022 | 0            | 1                | -1                     | 66             | 2                  | 4                    | 1                   | 73                       | 80                          | -7                       |
| Average   | 0            | 0                | 0                      | 80             | 14                 | 4                    | 3                   | 100                      | 86                          | 13                       |